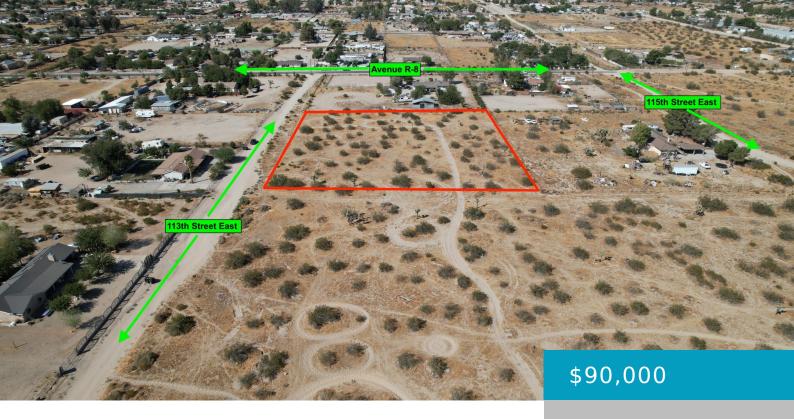

# 113TH STREET EAST & AVE R8, LITTLEROCK, CA, 93543

https://windomrealtor.com

Dream Home Awaits in Littlerock, CA! Enjoy the tranquility of rural living while being just a short drive from city amenities. This 2.5-acre lot offers ample space for your dream home and more! Create your perfect retreat with stunning views and plenty of room for outdoor activities. Water and electricity are available at the street [...]

#### **Basics**

Category: Land Status: Active

Bathrooms: 0 baths Lot size: 2.55 sq ft

Lot Size Acres: 2.55 sq ft County: Los Angeles

### **Miscellaneous**

Listing Terms: Cash, Conventional CrossStreet: 113rd Street East & Ave R8

**Zoning:** Residential