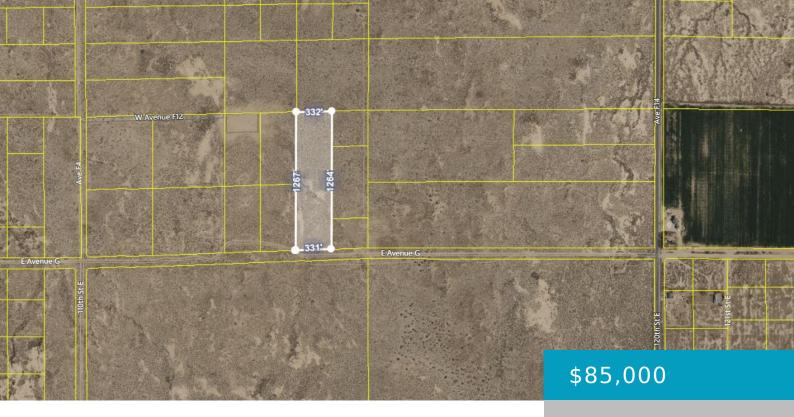

#### 11400, E AVE G, LANCASTER, CA, 93535

https://windomrealtor.com

Amazing land parcel! Just under 10 acres of land, with frontage on Avenue G. Just west of 120th St, which is paved. This property is a short drive to the established areas of Lancaster. There are many scattered horse properties in this area, as well as many farms and agricultural uses. With just under 10 [...]

## **Basics**

Category: Land Status: Active

Bathrooms: 0 baths Lot size: 9.62 sq ft

Lot Size Acres: 9.62 sq ft County: Los Angeles

the listing is filed.

CrossStreet: E Ave G/120th St Zoning: LCA21