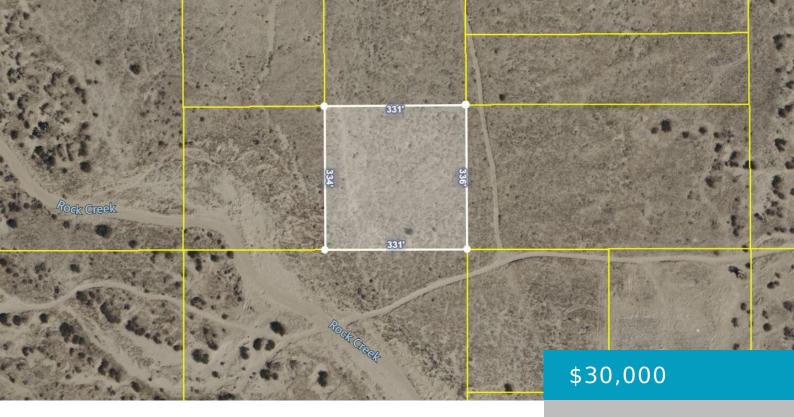

#### 11400, AVENUE N-8, PALMDALE, CA, 93591

https://windomrealtor.com

Light industrial land! This parcel is located within the city of Palmdale boundaries, not the unincorporated county. It also has frontage on E Ave N-8. The location of this property is very quiet and secluded, while also being not too far from the city. It is north of Littlerock and west of Lake LA. It's [...]