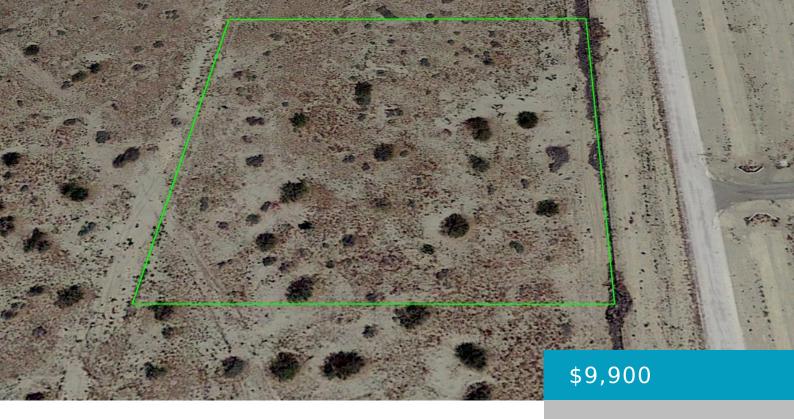

#### **114TH E & AVE L 7, LANCASTER, CA, 93535**

https://windomrealtor.com

Great Location, Good Investment, Farms All Around The Area

- 0 baths
- Land
- Active

#### **Basics**

Category: Land Status: Active

Bathrooms: 0 baths Lot size: 2.48 sq ft

**Lot Size Acres: 2.48** sq ft **County:** Los Angeles

## **Building Details**

Fencing: None Lot Features: Square