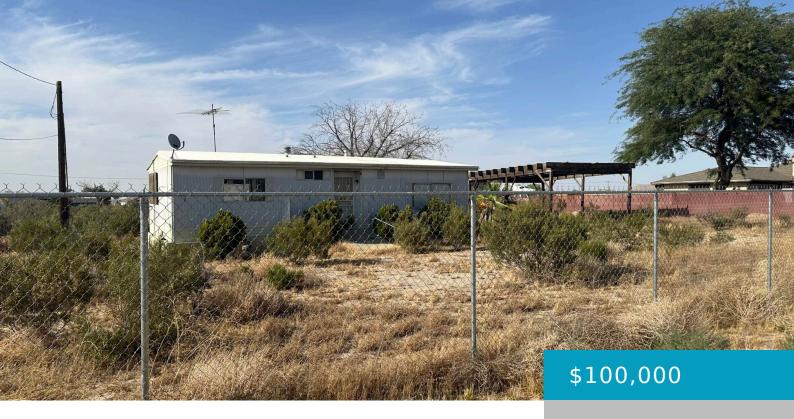

# 11551 E AVE R-2, LITTLEROCK, CA 93543, USA

https://windomrealtor.com

Welcome to the perfect investment opportunity with land. On over 2.6 acres.

- 2 beds
- 2 haths
- Single Family Residence
- Residentia
- Active

### **Basics**

Category: Residential

Status: Active

Bathrooms: 2 baths

Year built: 1981

**Bathrooms Full: 2** 

Type: Single Family Residence

Bedrooms: 2 beds

Lot size: 2.62 sq ft

Lot Size Acres: 2.62 sq ft

**County:** Los Angeles

## **Building Details**

Call us now

Phone: (661) 609-4434

Email: jennifer@demery.wpenginepowered.com

Cooling features: Central Air Building Area Total: 800 sq ft

Stories: 1 Roof: Metal

Construction Materials: Mfd Home/Modular