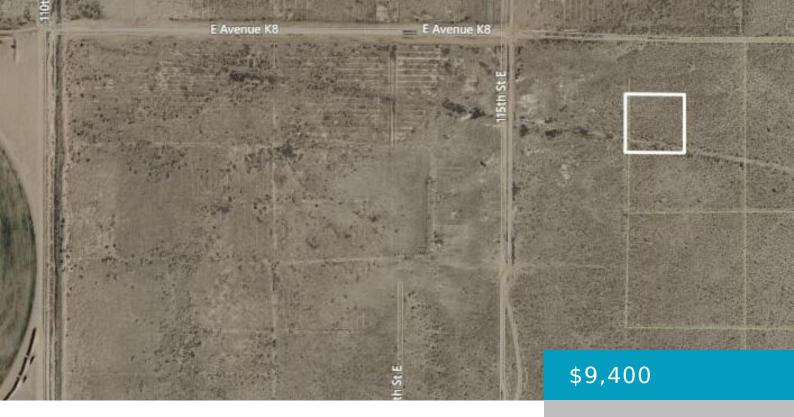

# 116TH ST EAST AND K10, LANCASTER, CA, 93535

https://windomrealtor.com

Wow! Check out this flat buildable 2.5 acre residential parcel near. 118th St east and Ave L. Just waiting for your project. This parcel is located near other residential lots with utilities near by. Seller has another parcel nearby and will discount the list price if both are purchased by the same buyer. See this [...]

### **Basics**

Category: Land Status: Active

Bathrooms: 0 baths Lot size: 2.59 sq ft

**Lot Size Acres: 2.59** sq ft **County:** Los Angeles

the listing is filed.

CrossStreet: 116th St East

and K10

**Zoning:** Residential LCA21\*