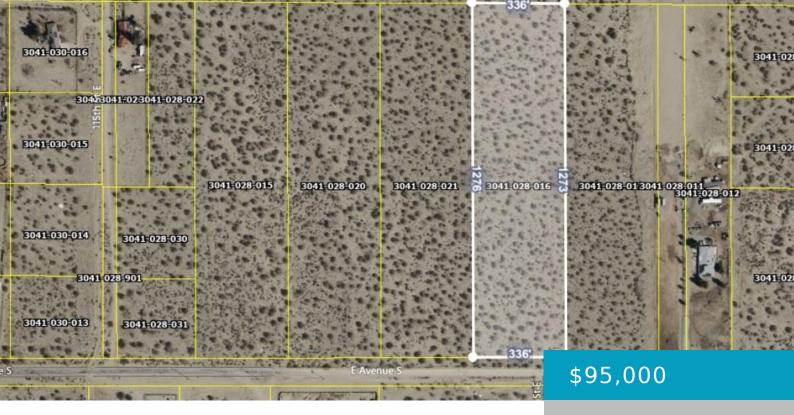

# 117 ST,. E AND AVE. S, SUN VILLAGE, CA, 93543

https://windomrealtor.com

This 9.62 acre, APN# 3041-028-016, Agricultural/Residential parcel is located in the Sun Village area of east Palmdale within the County jurisdiction. It is near Highway 138 and Palmdale Blvd. which leads to Highway 14 in Palmdale. This area has been one of the most active areas in Antelope Valley where sales and prices have increased [...]

### **Miscellaneous**

**Listing Terms:** Cash **CrossStreet:** 115 St E and Ave. S

**Zoning:** A-2-1/RL10