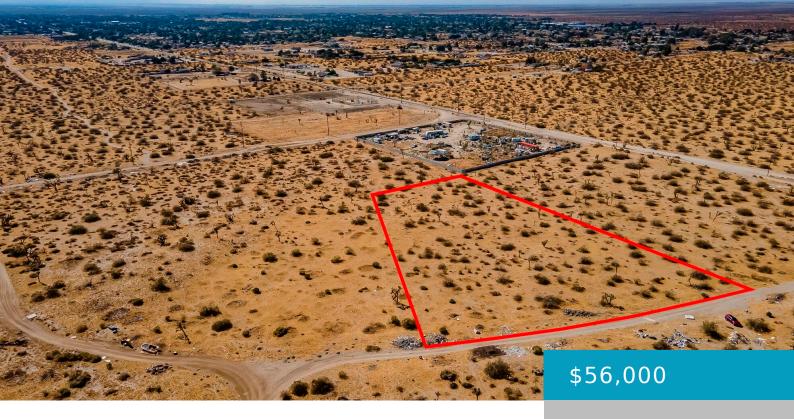

#### 117 STE VIC AVE, LITTLEROCK, CA, 93543

https://windomrealtor.com

Great opportunity to own over 2.7 acres of land in a growing community! Current and future developments encompass the surrounding area with many amenities and utilities nearby(power poles on Avenue S). This land has beautiful mountain views to the South of the property. Dirt road turns into a paved road on main street of Avenue [...]

## **Basics**

Category: Land Status: Active

Bathrooms: 0 baths Lot size: 2.77 sq ft

**Lot Size Acres: 2.77** sq ft **County:** Los Angeles