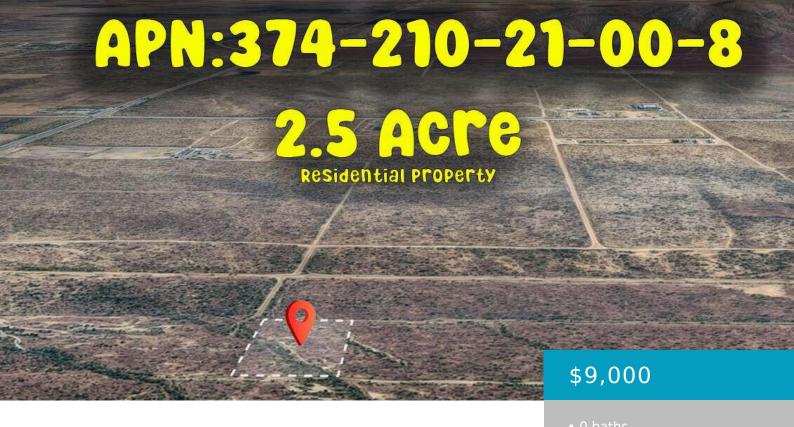

### 11777, MATRA, ROSAMOND, CA, 93560

https://windomrealtor.com

Lots of potential with this 2.5 acre parcel! A great location with beautiful valley views make this property a winner. This parcel is near Rosamond Blvd & 90th St W. Just a few minutes from local shopping and Hwy 14 and just north of Lancaster.

## **Basics**

Category: Land

Bathrooms: 0 baths

Lot Size Acres: 2.5 sq ft

Status: Active

Lot size: 2.5 sq ft

County: Kern