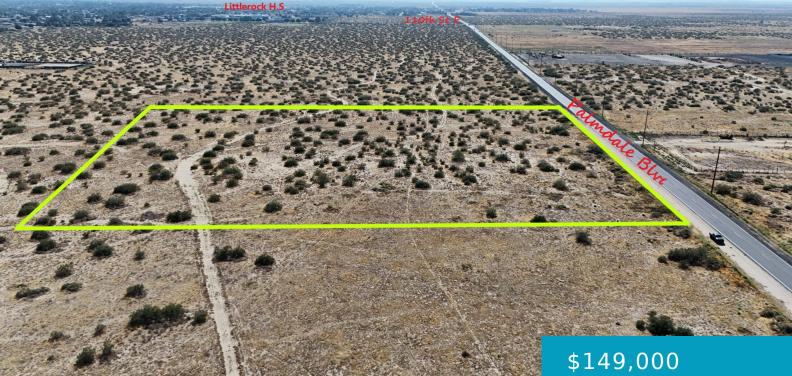

### 117TH ST, LITTLEROCK, CA, 93543

https://windomrealtor.com

APN: 3079-018-031 Coordinates: 34.579472, -117.919694 Over 9 Acres of FlatLand for sale in Los Angeles county. This parcel is in Littlerock, CA right on Palmdale Blvd, a major street. Nearby are shops, schools, and restaurants. Littlerock is a growing rural community in the Antelope Valley and has seen much development over the past few years. [...]

## **Basics**

Category: Land Bathrooms: 0 baths Lot Size Acres: 9.49 sq ft Status: Active Lot size: 9.49 sq ft **County:** Los Angeles

CrossStreet: Palmdale Blvd Zoning: LCA11