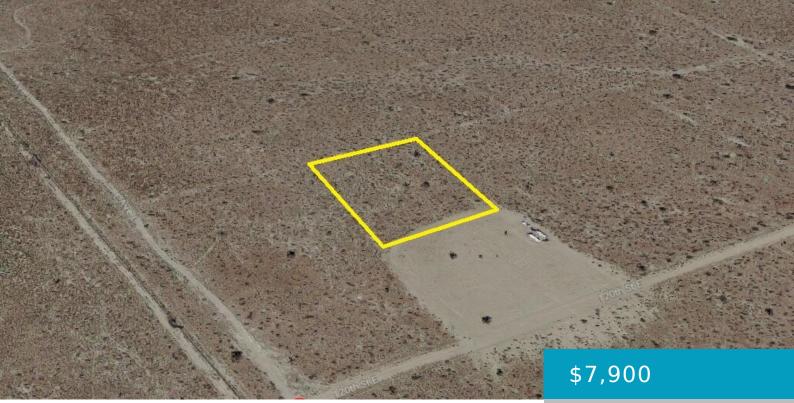

### 118TH ST EAST AND K14, LANCASTER, CA, 93535

https://windomrealtor.com

Wow! Check out this flat buildable 2.5 acre residential parcel near. 118th St east and Ave L. Just waiting for your project. This parcel is located near other residential lots with utilities near by. Seller has another parcel nearby and will discount the list price if both are purchased by the same buyer. See this [...]