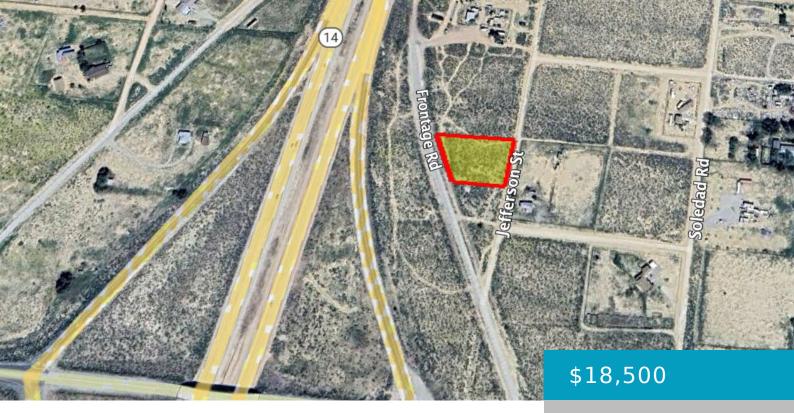

### 12, FRONTAGE, MOJAVE, CA, 93501

https://windomrealtor.com

HIGHLY MOTIVATED SELLERS, ALL OFFERS WILL BE CONSIDERED! These properties come with utilities nearby and are located in a rapidly developing area in between Rosamond & Mojave, CA. These properties are located about 10 minutes away from the new Mojave Inland Port project in Mojave, CA. This is a great opportunity to own prime land [...]

CrossStreet: Jefferson st Zoning: A-1