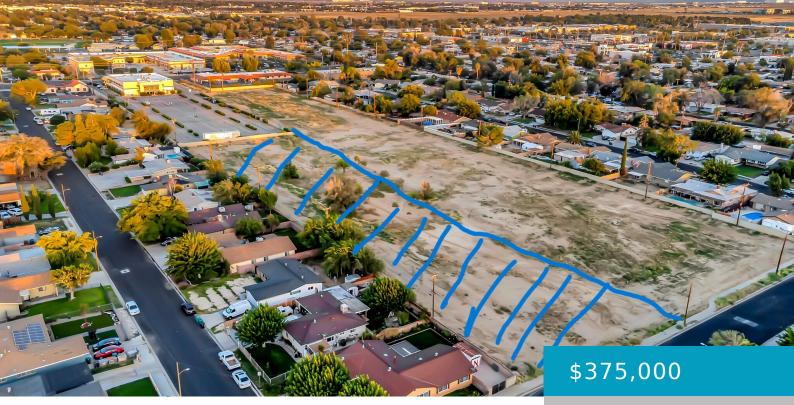

### **12, TH STW VIC, LANCASTER, CA, 93535**

https://windomrealtor.com

Location is key This 2.29 Acre residential land In the heart of the city of Lancaster and the future medical main corridor. Can build a 12-15 units per acre It is 1 mile away from the Antelope Valley Medical Center and is in very close to the senior apartments, elementary school, shops, and restaurants. It [...]

### Basics

Category: Land Bathrooms: 0 baths Lot Size Acres: 2.29 sq ft Status: Active Lot size: 2.29 sq ft County: Los Angeles