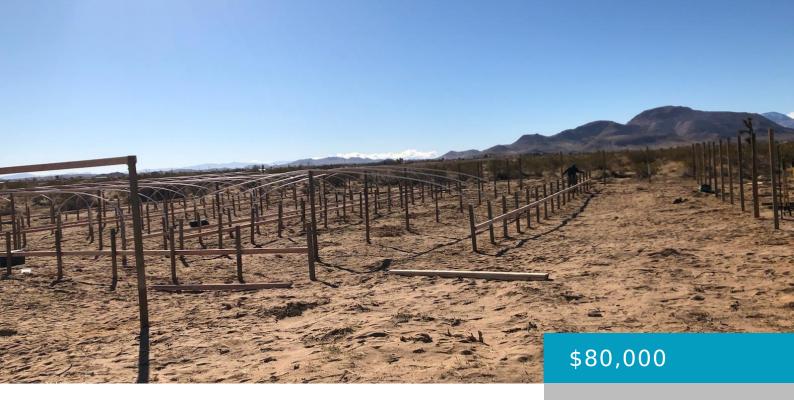

## 1200, REED, MOJAVE, CA, 93501

https://windomrealtor.com

Lot has been survey. It has its own water well. Seller was thinking of building a property in the future but he moved out of state and left the project. There are two lots together making it a total of 5 acres. This vacant lot would be great for your toys or just to get [...]

# **Basics**

Category: Land Status: Active

Bathrooms: 0 baths Lot size: 5.12 sq ft

**Lot Size Acres: 5.12** sq ft **County:** Kern

CrossStreet: 10 Th St E **Zoning:** A-1

### **Amenities & Features**

WaterSource: Well