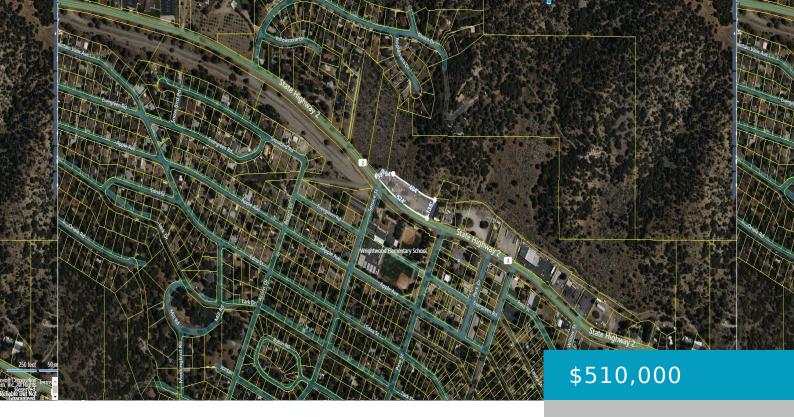

### 1202, CA-2, WRIGHTWOOD, CA, 92397

https://windomrealtor.com

It sounds like you have an exciting opportunity with this vacant land in Wrightwood! With its prime location on Highway 2 and its flat, usable terrain, there are indeed numerous possibilities for generating income & serving the community. Here are some ideas to consider: RV Storage: Given the limited space for residents in Wrightwood, offering [...]

# **Basics**

Category: Land Status: Active

**Bathrooms: 0** baths **Lot size: 1.36** sq ft

**Lot Size Acres: 1.36** sq ft **County:** San Bernardino

## **Miscellaneous**

**Listing Terms:** Cash **Compensation Disclaimer:** The listing broker's offer of compensation

is made only to participants of the MLS where the listing is filed.

CrossStreet: Spruce Zoning: Commercial-Vacant Land