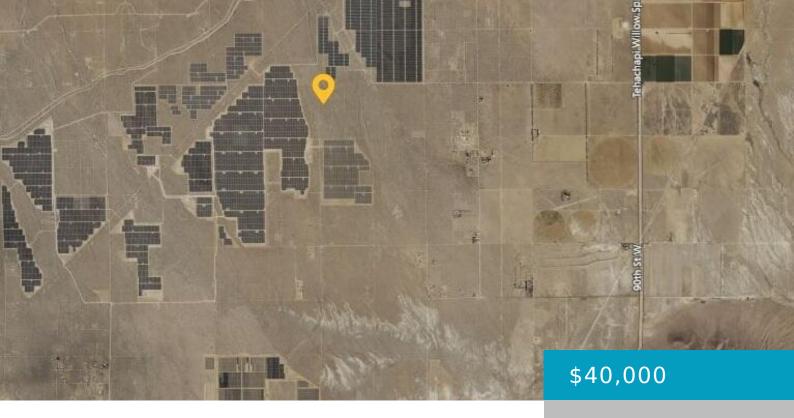

# 120TH ST W & BILLIE AVENUE, ROSAMOND, CA, 93560

https://windomrealtor.com

10 acre parcel located in the area of lots of solar farm development. Property is located approximately 4 miles north of Rosamond Blvd on 120th St West. Seller has a Solar Land Lease on the property that will be furnished to a buyer upon request.