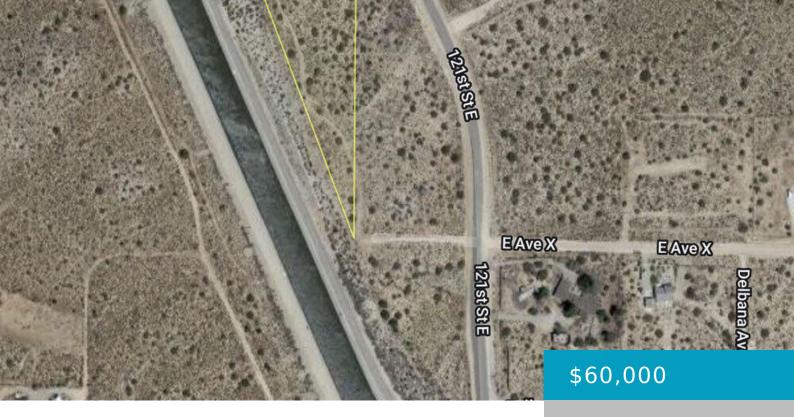

### 121ST EAST & AVE X, LITTLEROCK, CA, 93543

https://windomrealtor.com

Pearblossom rural acreage, just 1.5 miles south of Pearblossom Hwy (Hwy 138). Triangular shaped parcel up against the California Aqueduct. Zoned A 2, R L 20, parcel is zoned for one home site and allows for heavy agriculture use with farm animals and horses. Elec power is near on Ave X, across 121st St East. [...]