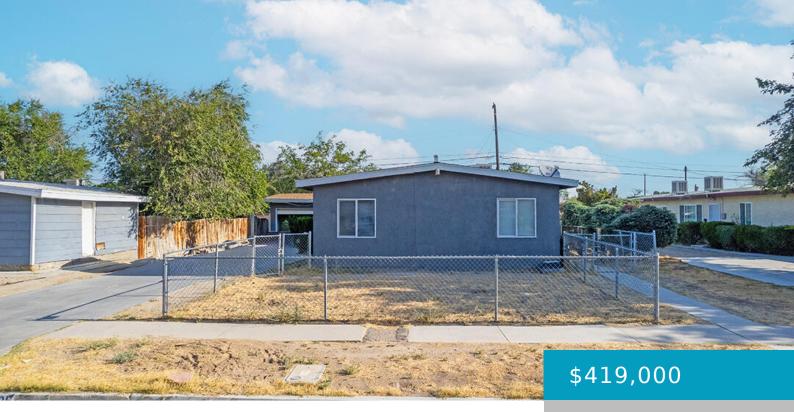

#### **1225, AVENUE H15, LANCASTER, CA, 93534**

https://windomrealtor.com

Don't miss out on this incredible chance to own a duplex in Lancaster, each unit featuring 2 bedrooms and 1 bath. Conveniently located near shopping centers and schools, this property is perfect for investors who's looking to maximize value. Priced competitively and listed sell, he front unit is upgraded, newer paint, newer flooring, newer bathroom [...]

## **Basics**

Category: Multi-Family

Bedrooms: 4 beds

Lot size: 0.17 sq ft

Lot Size Acres: 0.17 sq ft

Status: Active

Bathrooms: 2 baths

Year built: 1954

# **Building Details**

**Building Area Total: 1650** sq ft **Number Of Units Total:** 2

Roof: Composition Construction Materials: Stucco, Wood Siding