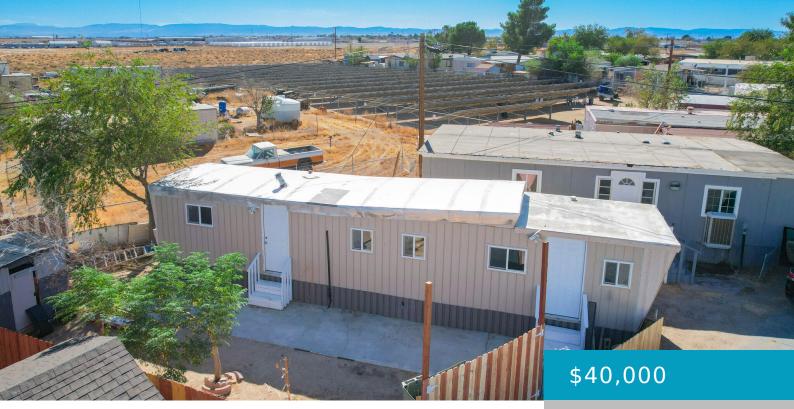

#### 1258, ROSAMOND BLVD, ROSAMOND, CA, 93560

https://windomrealtor.com

\*\*Welcome to Space 43\*\* This small studio mobile home offers you a total of 1 bedroom with 1 full bathroom with new. Located at the Rosamond Mobile Home. With approx.. 400 Sq. Ft of living space. Schedule your tour today.

#### Basics

Category: Mobile Home Bedrooms: 1 bed Lot size: 0 sq ft Lot Size Acres: 0 sq ft County: Kern Status: Active Bathrooms: 1 bath Year built: 1969 Bathrooms Full: 1

# **Building Details**

Building Area Total: 540 sq ft Construction Materials: Combination

Roof: Metal Fencing: Chain Link, Wood, None