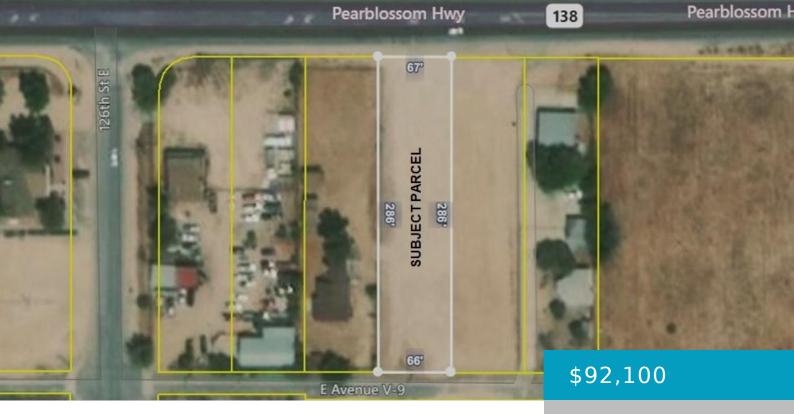

### **126 E AND PEARBLOSSOM HIGHWAY, PEARBLOSSOM, CA, 93553**

https://windomrealtor.com

Excellent downtown Pearblossom commercial parcel with frontage on Highway 138. Al utilities are in the area. Septic tanks and propane are common in the area. All information is obtained from sources deemed reliable and is provided without verification or warranty. Buyer is advised to confirm all data and suitability of the parcel for Buyer's intended [...] • 0 baths