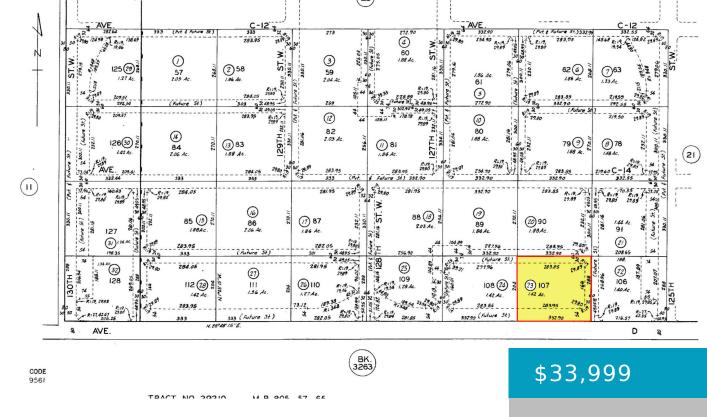

## 126, AND AVE. D (HWY. 138), ANTELOPE **ACRES, CA, 93536**

https://windomrealtor.com

2.12 +/- Acres of Agricultural/Residential Zoned (LCA22\*) Land in Antelope Acres right on Ave. D (Hwy. 138) with 332 feet frontage and 126 Street West. It is a few minutes from Hwy. 14 to the East and Hwy. 5 to the West. With easy access to Lancaster and Palmdale. It is a good investment opportunity. [...]

**CrossStreet:** Ave. D and 126 St. West

Zoning: LCA22