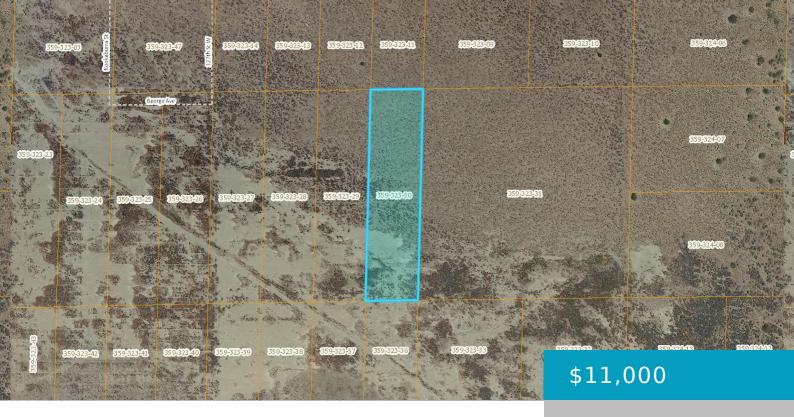

# 126TH ST W & GASKELL RD., ROSAMOND, CA, 93560

https://windomrealtor.com

Here is a fantastic opportunity to own land in Kern County. Just mins from the Los Angeles County. Beautiful views of the desert and mountains.

## **Basics**

Category: Land Status: Active

Bathrooms: 0 baths Lot size: 2.37 sq ft

Lot Size Acres: 2.37 sq ft County: Kern

## **Miscellaneous**

**Listing Terms:** Cash **Compensation Disclaimer:** The listing broker's offer of

compensation is made only to participants of the MLS where

the listing is filed.

CrossStreet: Gaskell & 126th

St W

**Zoning:** E (21/2) R