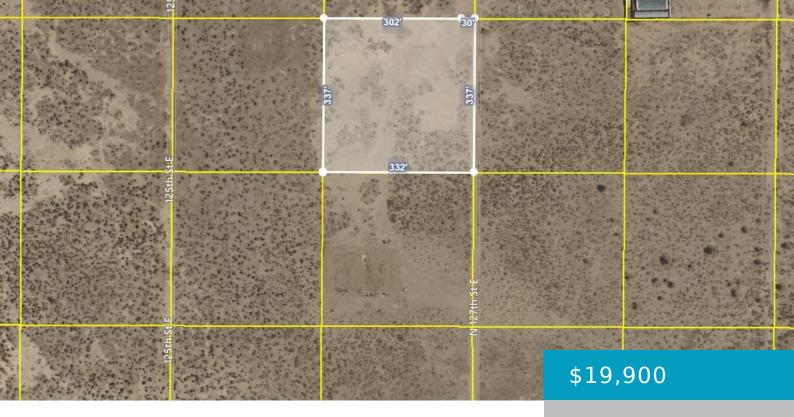

#### 127TH ST E/AVE H14, LANCASTER, CA, 93535

https://windomrealtor.com

Nice land parcel just east of Lancaster! 2.57 acres with street frontage on 127th St E, just north of Ave I. This parcel is very close to paved streets, and the street frontage on 127th allows for easy access to the property without having to deal with easements or other access issues. This property is [...]

## **Basics**

Category: Land Status: Active

Bathrooms: 0 baths Lot size: 2.57 sq ft

**Lot Size Acres: 2.57** sq ft **County:** Los Angeles