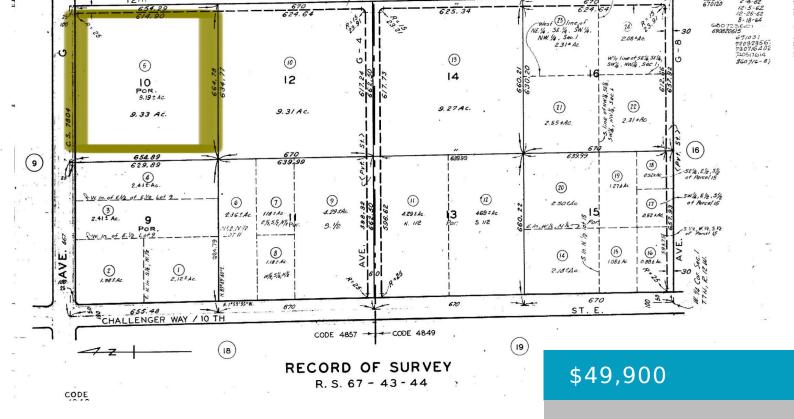

## 12, & AVENUE G, LANCASTER, CA, 93535

https://windomrealtor.com

FOR SALE...CORNER LOT...9.62-acres of flat land! This flat land is ready for you to build your own custom ranch home, away from the city smog, and city traffic. You will be able to enjoy the starry nights, and fresh air in the morning.

## **Basics**

Category: Land Status: Active

Bathrooms: 0 baths Lot size: 9.62 sq ft

**Lot Size Acres: 9.62** sq ft **County:** Los Angeles

the listing is filed.

CrossStreet: Avenue G & 12th

Street E

Zoning: LCA2