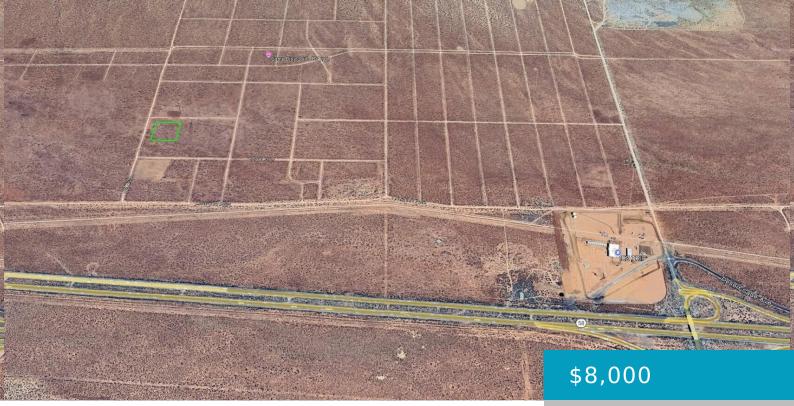

### 13000, BELLAIRE, MOJAVE, CA, 93501

https://windomrealtor.com

1.98 residential corner lot at the southeast corner of 130th St E and Bellaire Ave. The tract is between Mojave and North Edwards and near a newer truck stop. APN 335-114-06.

## Basics

Category: Land Bathrooms: 0 baths Lot Size Acres: 1.98 sq ft Status: Active Lot size: 1.98 sq ft County: Kern

## Miscellaneous

Listing Terms: Cash Zoning: PL RS CrossStreet: Hwy 58 & 140th St E