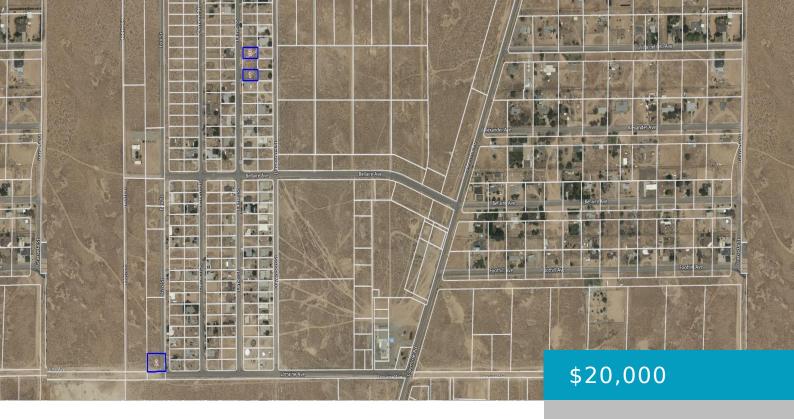

# 13001, FOX ST & LORRAINE AVE, NORTH EDWARDS, CA, 93523

https://windomrealtor.com

Three residential lots being sold together. Lot one is .55 acres at the northwest corner of Fox and Lorraine. Lot 2 is 9583 sq ft at 13398 Lamel St, and lot 3 is 9583 sq ft at 13414 Lamel St. Roads are paved with water and power and other homes in the street. Sale includes [...]