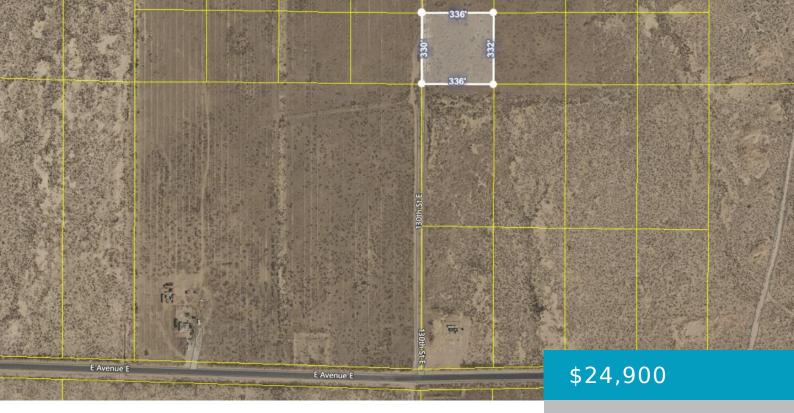

# 130TH ST E/AVE D12, LANCASTER, CA, 93535

https://windomrealtor.com

Great land parcel with frontage on 130th St E. Just off paved Avenue E. There are power lines running along Avenue E. There are also beautiful views of the buttes in this area. Avenue E is a major street that can take you to Sierra Hwy or the 14 Freeway. Just to the north of [...]

CrossStreet: 130th St E/Ave D12

Zoning: LCA21