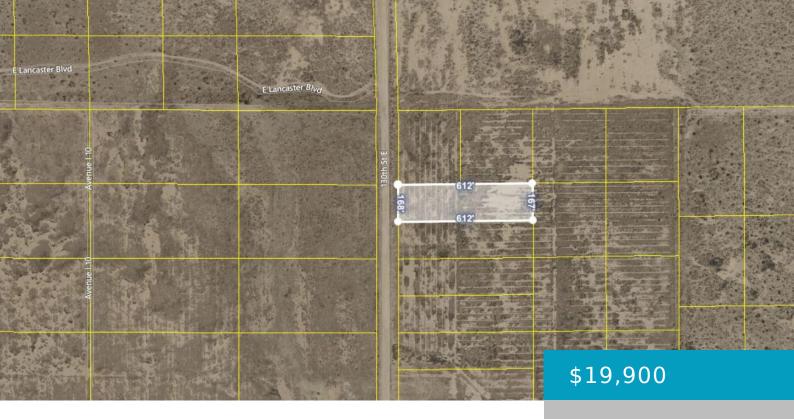

# 130TH ST E/LANCASTER BLVD, LANCASTER, CA, 93535

https://windomrealtor.com

Great land parcel! 2.35 acres, with frontage on 130th St E, just north of paved Ave J, which has power lines. This location is fairly close-in, only a few minutes away from the established areas of Lancaster, including the Ave J Walmart. Great location to install a mobile home or build a custom home, with [...]

### **Basics**

Category: Land

Bathrooms: 0 baths

Lot Size Acres: 2.35 sq ft

Status: Active

Lot size: 2.35 sq ft

**County:** Los Angeles

the listing is filed.

CrossStreet: 130th St

E/Lancaster Blvd

Zoning: LCA21