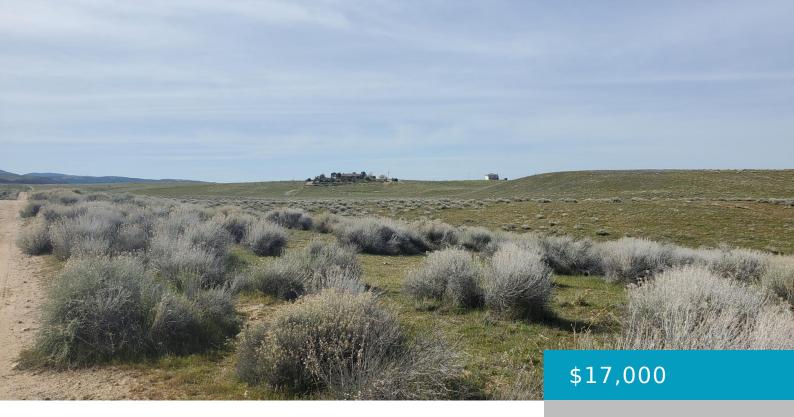

# 130TH ST WEST & AVENUE I-8, LANCASTER, CA, 93536

https://windomrealtor.com

Westside corner parcel in the Del Sur area. 2.53 acres gross, 1.2 acres net with mapped legal access, rolling, varied topography and pretty views. Desirable A-2, heavy agricultural zoning, which also allows for building a home. \*Buyer to make their own independent investigations regarding Zoning & General Plan Designations, Environmental & Hazard Zones, Access & [...]