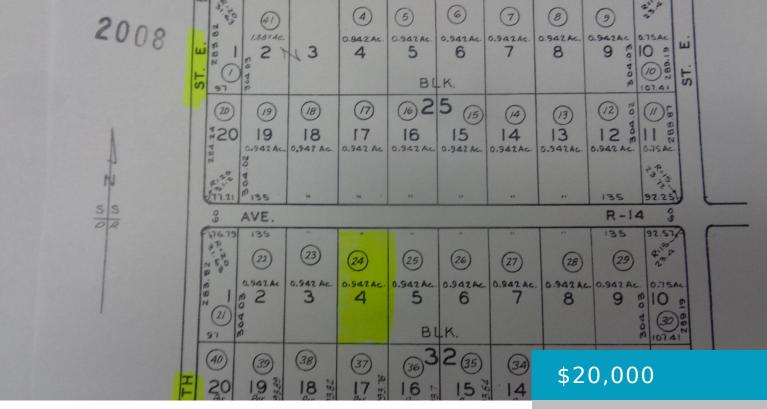

### 130, AVE. R14, SUN VILLAGE, CA, 93543

https://windomrealtor.com

Nice 1 Acre of property to go camping with your RV or trailer. Level land and view of the mountains

- Land
- Active

×

# **Building Details**

Fencing: None

Status: Active Lot size: 0.94 sq ft County: Los Angeles

### Miscellaneous

Listing Terms: Cash Compensation Disclaimer: The listing broker's offer of compensation is made only to participants of the MLS where the listing is filed.

CrossStreet: Ave. 130th STE Zoning: LCA25