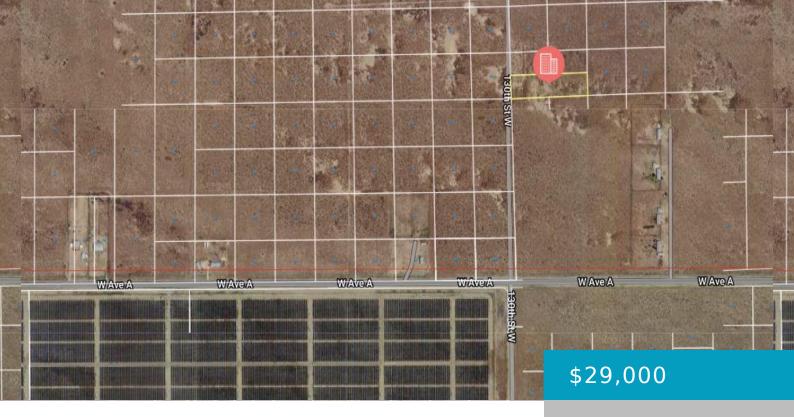

## 130TH STREET W, ROSAMOND, CA, 93560

https://windomrealtor.com

Kern County! Level, Investment parcel or buildable for your rural, ranch home. North of paved Avenue A. Other homes in the area. Solar on the south side of Avenue A.

# **Basics**

Category: Land Status: Active

Bathrooms: 0 baths Lot size: 2.5 sq ft

**Lot Size Acres: 2.5** sq ft **County:** Kern

### **Miscellaneous**

**Listing Terms:** Cash **Compensation Disclaimer:** The listing broker's offer of

compensation is made only to participants of the MLS where the

listing is filed.

CrossStreet: Yolanda Avenue Zoning: E (2 1/2) R