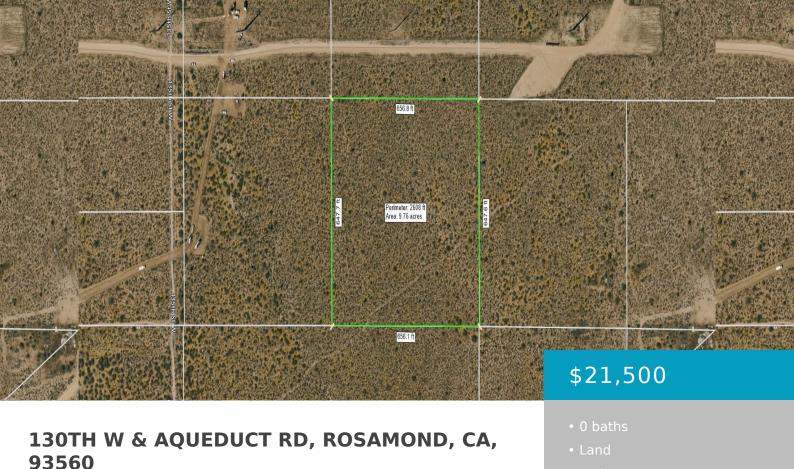

• Active

×

https://windomrealtor.com

Good Investment Parcel, 10 Square Acres Close to the Aqueduct Rd. Lots of Activity In The Area.

# Basics

Category: Land Bathrooms: 0 baths Lot Size Acres: 9.87 sq ft

### Status: Active Lot size: 9.87 sq ft County: Kern

**CrossStreet:** 130th & Aqueduct

Zoning: AG