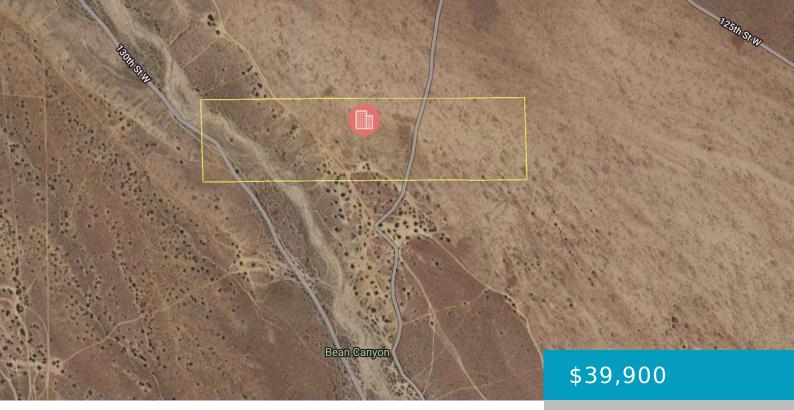

# 130TH WEST, N/O BACKUS RD, ROSAMOND, CA, 93560

https://windomrealtor.com

Located NW of Rosamond, just under 1/2 mile north of Backus Rd at 130th St West. Parcel is flat and level. No utilities to property at this time. Area is rural. The parcel is .75 of a mile NW of Aqueduct Road. Large commercial solar farm located 1.75 miles to the SE at 120th West. [...] • 0 baths