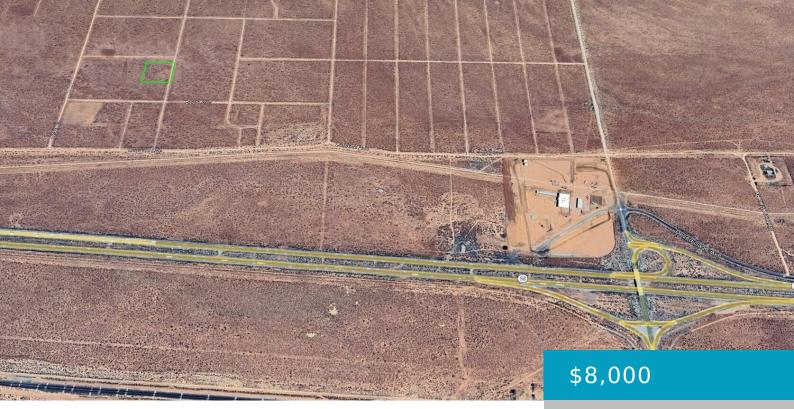

### 13100, BELLAIRE, MOJAVE, CA, 93501

https://windomrealtor.com

2.16 acre residential corner lot between the towns of Mojave and North Edwards. The lot is just a short drive from a Hwy 58 onramp. APN 335-114-04-00-3.

## Basics

Category: Land Bathrooms: 0 baths Lot Size Acres: 2.16 sq ft Status: Active Lot size: 2.16 sq ft County: Kern

### Miscellaneous

Listing Terms: Cash Zoning: PL RS CrossStreet: Lorraine Ave & 132nd St