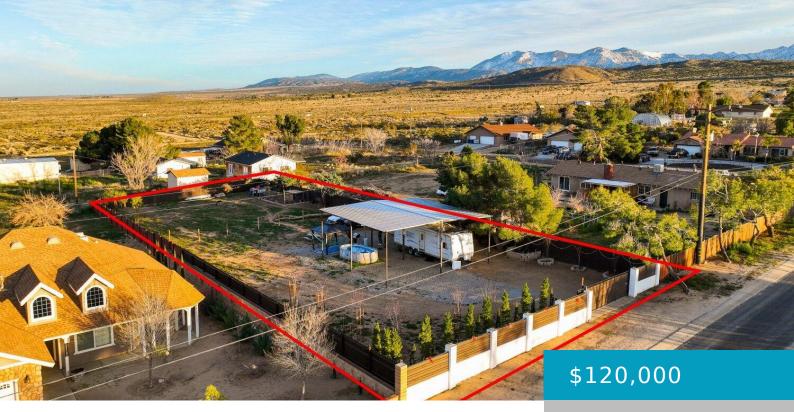

## **133, STE VIC AVE W6, PEARBLOSSOM, CA,** 93553

https://windomrealtor.com

Welcome to an extraordinary investment opportunity in Pearblossom! We're excited to present a .36-acre parcel of vacant land, spanning 15,842 square feet, nestled in the scenic high desert. This prime plot of land is fully fenced and strategically positioned between two residential properties, offering multiple upgrades for added convenience. With electricity and water infrastructure in [...]