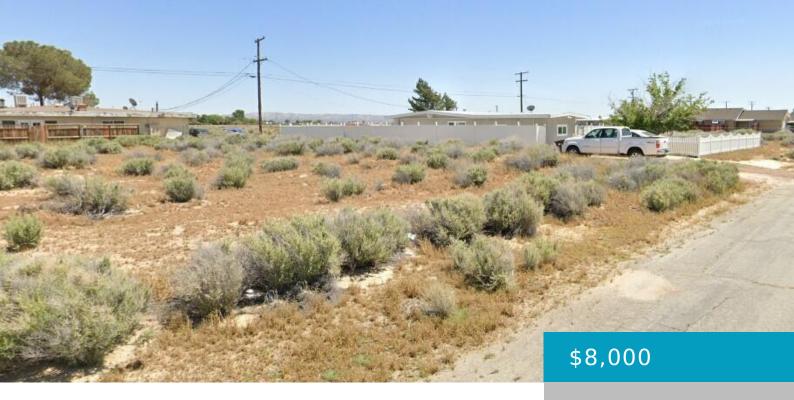

**13398, LAMEL, NORTH EDWARDS, CA, 93523** https://windomrealtor.com

9583 SQ FT residential lot in North Edwards. Water, power, and other homes are in the street. Paved streets from HWY 58 to the lot. There is a local grocery in town. APN 230-133-17. • 0 baths