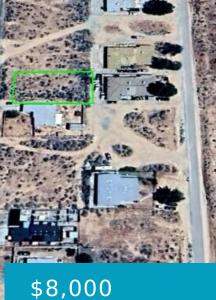

**13414, LAMEL, NORTH EDWARDS, CA, 93523** https://windomrealtor.com

9583 SQ FT residential lot in North Edwards. Water, power, and homes are along the street. Paved streets from Hwy 58 to the lot. There is a local grocery store in town. APN 230-133-19.

## Basics

Category: Land Bathrooms: 0 baths Lot Size Acres: 0.22 sq ft Status: Active Lot size: 0.22 sq ft County: Kern

### Miscellaneous

Listing Terms: Cash Zoning: R-1 CrossStreet: Claymine Rd & Bellaire Ave