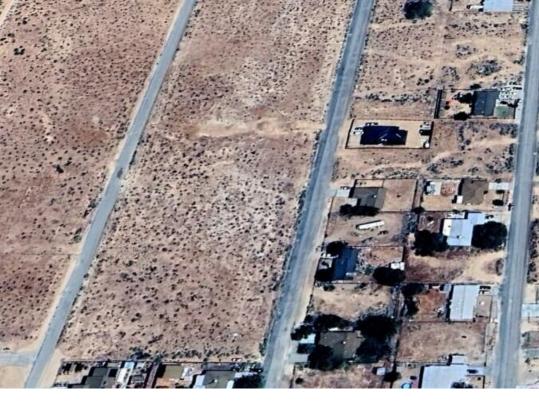

**13414, LAMEL, NORTH EDWARDS, CA, 93523** https://windomrealtor.com

9583 SQ FT residential lot in North Edwards. Water, power, and homes are along the street. Paved streets from Hwy 58 to the lot. There is a local grocery store in town. APN 230-133-19.

## Basics

Category: Land Bathrooms: 0 baths Lot Size Acres: 0.22 sq ft Status: Active Lot size: 0.22 sq ft County: Kern

### Miscellaneous

Listing Terms: Cash Zoning: R-1 CrossStreet: Claymine Rd & Bellaire Ave