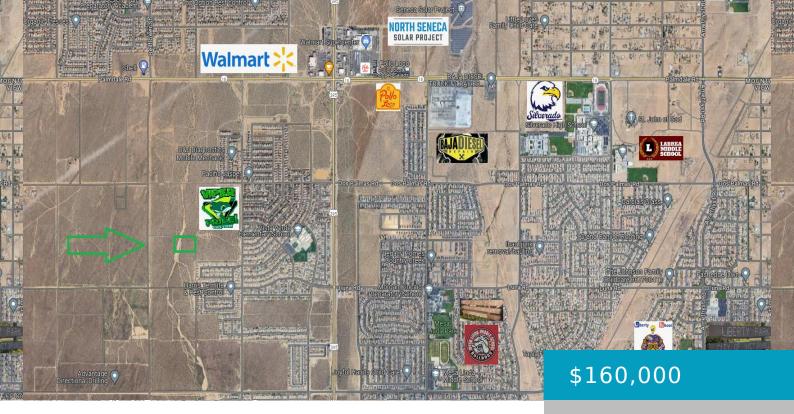

#### **13470, FREMONTIA, VICTORVILLE, CA, 92392** https://windomrealtor.com

The address is approximately 13470 Fremontia Rd, Victorville, CA 92392 This 4.36 acres is zoned as R-1 or residential and is at the southwest corner of Maricopa Rd and Fremontia Rd in Victorville, CA 92392. Can be a large ranch home or a subdivision. Electricity and water is nearby. OWC with more than 1/2 down. [...]