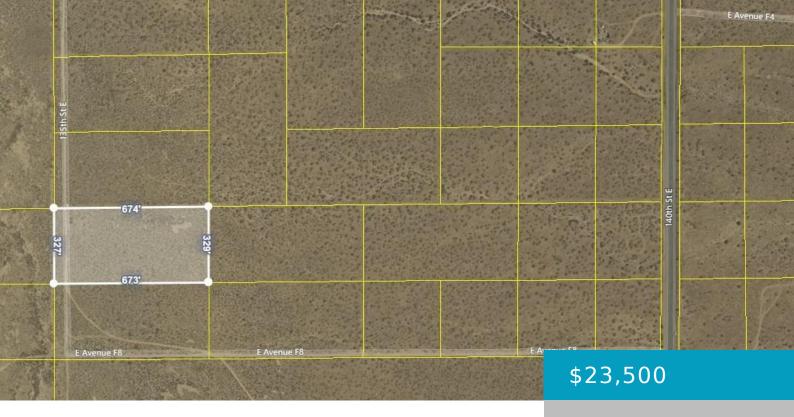

# 135 STREET E AND AVENUE F-6, LANCASTER, CA, 93535

https://windomrealtor.com

3.57 acres county parcel is approx.. 9.5 miles E of Lancaster and 2.5 miles south of the southern boundary of Edwards Air Force Base. Nearest paved road is 140 St. E, approx. 0.50 mile E of parcel, streets and avenues, including 135 St. E., Ave. F-6 and Ave. F8 are unimproved/dirt road and possible future [...]

## **Basics**

Category: Land Status: Active

Bathrooms: 0 baths Lot size: 3.57 sq ft

**Lot Size Acres: 3.57** sq ft **County:** Los Angeles