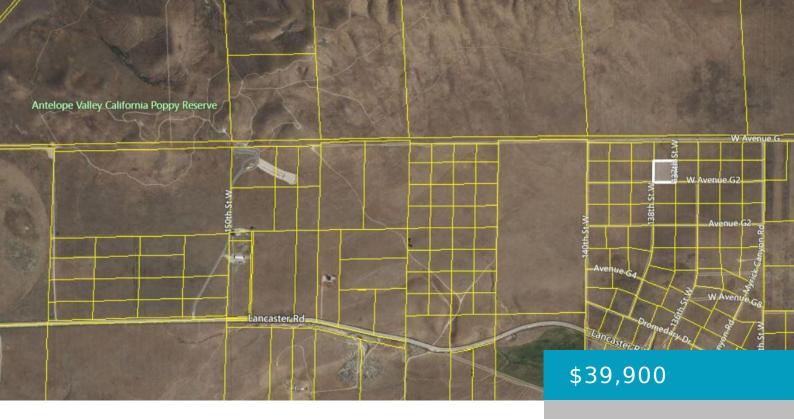

#### 13700, AVE G-2, LANCASTER, CA, 93536

https://windomrealtor.com

Very cool land parcel! Located just steps from the world famous Poppy Reserve at the west end of the Antelope Valley, this 2.4 acre property is a unique offering that presents a wide variety of potential uses. Such uses include building a custom home surrounded by the beautiful poppies, installing a mobile home, creating a [...]

## **Basics**

Category: Land Status: Active

Bathrooms: 0 baths Lot size: 2.43 sq ft

**Lot Size Acres: 2.43** sq ft **County:** Los Angeles

the listing is filed.

**CrossStreet:** Lancaster

Rd/140th St W

Zoning: LCA12