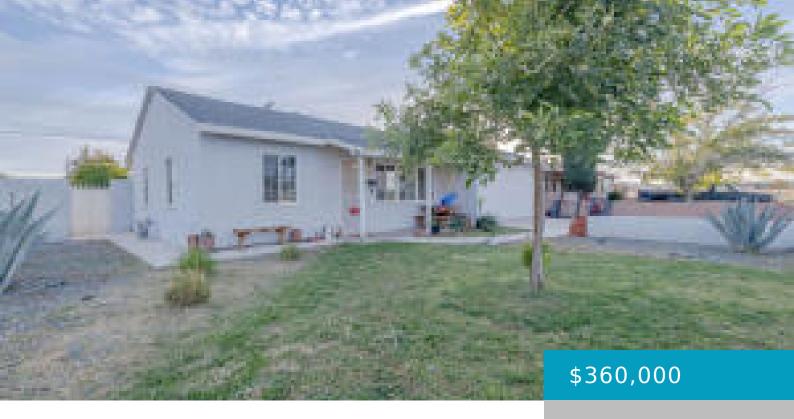

## 138, PICTORIAL, PALMDALE, CA, 93550

https://windomrealtor.com

- 2 beds
- 1 00 bath
- Single Family Residence
- A
- Closed

### **Basics**

**Category:** A

**Status:** Closed

Bathrooms: 1.00 bath

MLS #: 23008206

Sold Price/SqFt: 447.76

**Bathrooms Full:** 1

Original List Price: \$360,000

**Type:** Single Family Residence

Bedrooms: 2 beds

Year built: 1957

**Days On Market:** 5

List Price/SqFt: 447.76

**County:** Los Angeles

### **Amenities & Features**

Features: Lawn - Front