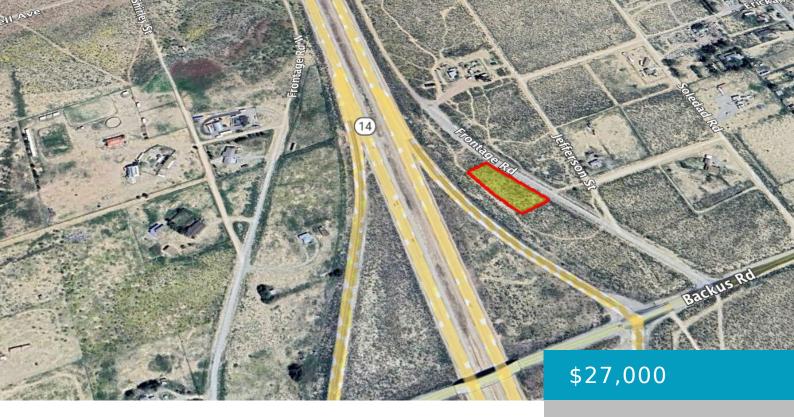

#### 14, FRONTAGE, MOJAVE, CA, 93501

https://windomrealtor.com

HIGHLY MOTIVATED SELLERS, ALL OFFERS WILL BE CONSIDERED! These properties come with utilities nearby and are located in a rapidly developing area in between Rosamond & Mojave, CA. These properties are located about 10 minutes away from the new Mojave Inland Port project in Mojave, CA. This is a great opportunity to own prime land [...]

## **Basics**

Category: Land

Bathrooms: 0 baths

Lot Size Acres: 0.96 sq ft

Status: Active

Lot size: 0.96 sq ft

County: Kern

listing is filed.

CrossStreet: Backus Road Zoning: A-1