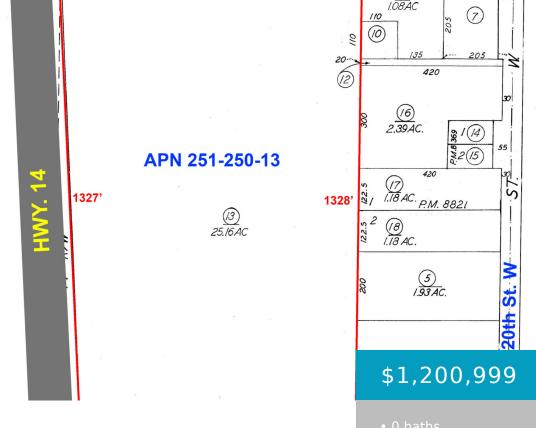

#### 14 HWY & MARIE, ROSAMOND, CA, 93560

https://windomrealtor.com

MAJOR PRICE REDUCTION!!!!!!! 25+/- acres right On Hwy. 14 with 1327 feet Hwy. frontage. A small portion of the property produces \$30,000.00 income/year from solar, and the income will increase by an additional 3.5% beginning March 1st of each year. Seller to provide the schedule of income upon approval of the offer and during the [...]

## **Basics**

Category: Land

Bathrooms: 0 baths

Lot Size Acres: 25.16 sq ft

Status: Active

Lot size: 25.16 sq ft

County: Kern