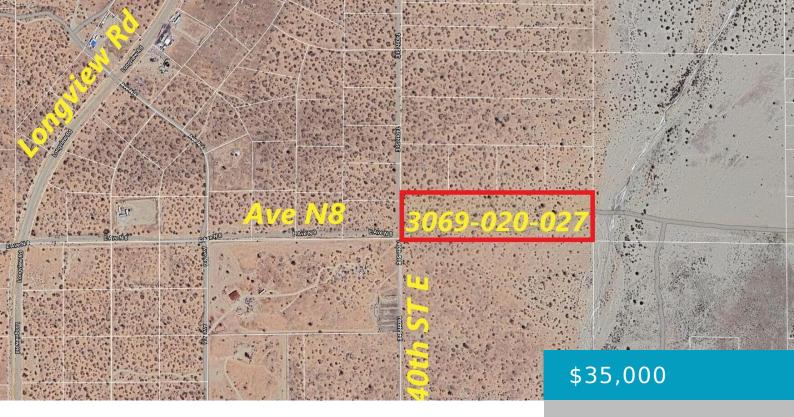

## 140 STE VIC AVE, PALMDALE, CA, 93591

https://windomrealtor.com

APN: 3069-020-027 Coordinates: 34.624306, -117.880611 Over 10 acres for sale In LA county. This property is located just off of Ave O in Palmdale, CA on the corner of 140th St E and E Ave N8. Build your dream home or live of grid on this excellent plot of land.

## **Miscellaneous**

Call us now

Phone: (661) 609-4434

Email: jennifer@demery.wpenginepowered.com

**Listing Terms:** Cash **CrossStreet:** 140th St E & E Ave N8

Zoning: LCA21