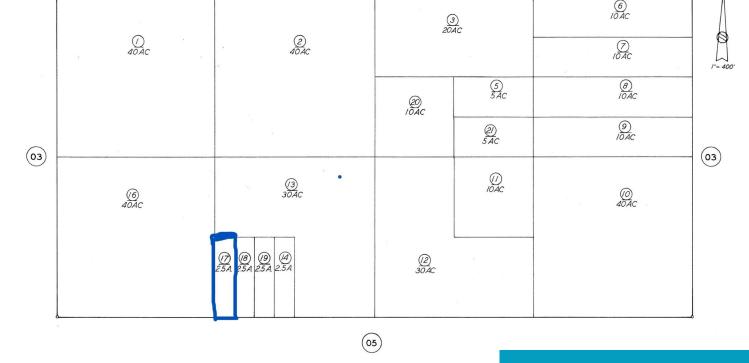

# 14017, PROCTOR, CALIFORNIA CITY, CA, 93505

https://windomrealtor.com

Invest in your future! Great Investment Parcel. Approximate 2.5-acre lot just outside of town in California City. Buyer is to verify all aspects of this property to their satisfaction. Submit your offer today. Priced to sell.

# **Basics**

Category: Land

Bathrooms: 0 baths

Lot Size Acres: 2.5 sq ft

Status: Active

Lot size: 2.5 sq ft

County: Kern

### **Miscellaneous**

**Listing Terms:** Cash **Compensation Disclaimer:** .

**CrossStreet:** Proctor Blvd past 140th **Zoning:** Buyer to Verify