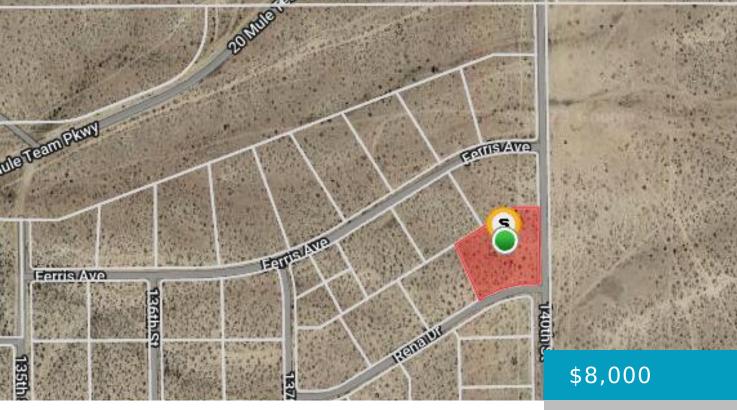

# 140TH ST & RENA DR, CALIFORNIA CITY, CA, 93505

https://windomrealtor.com

Rare gem in California City, CA! This strategically located land parcel comes with coveted high-density multifamily zoning. Perfect for developers and investors looking to capitalize on the demand for multifamily housing. Take advantage of this unique opportunity to create a high-value, high-impact residential project in a sought-after area.

### **Basics**

Category: Land Status: Active

Bathrooms: 0 baths Lot size: 2.68 sq ft

**Lot Size Acres: 2.68** sq ft **County:** Kern

## **Miscellaneous**

**Listing Terms:** Cash **Compensation Disclaimer:** The listing broker's offer of compensation

is made only to participants of the MLS where the listing is filed.

CrossStreet: 140th St Zoning: R4 - High Density