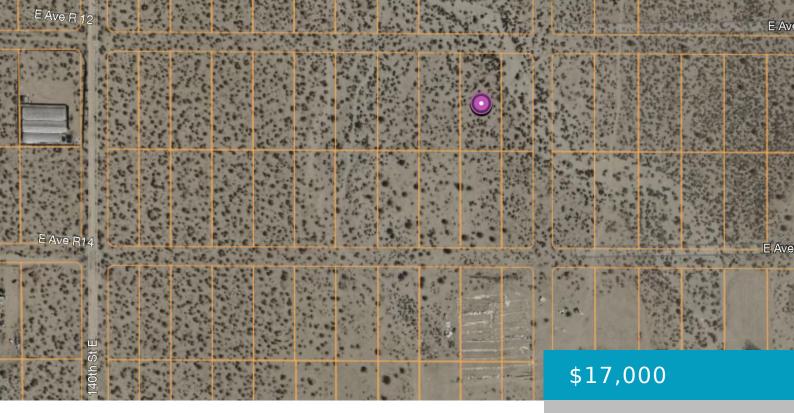

### 142ND EAST ON AVE R-12, LAKE LOS ANGELES, CA, 93591

https://windomrealtor.com

Group of five, 1 acre lots in the area of 140th East and Ave R-12. Price is \$17,000 per parcel. Buyer can buy just one or all five as all the parcels have the same owner. Parcels available are: 3040-020- 002, 005, 006, 021, and 022. Parcels 5 and 6 are contiguous as are 21 [...]