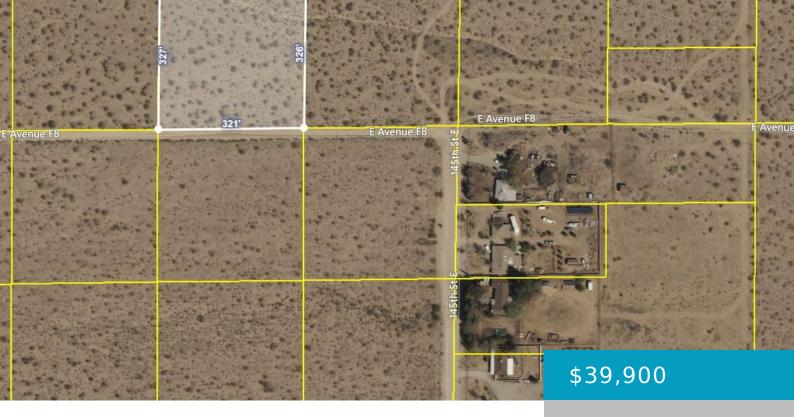

### **14400, AVENUE F-8, LANCASTER, CA, 93535**

https://windomrealtor.com

Buildable 2.4 acre land parcel, ready for a custom home! This land parcel has a lot going for it. It sits on Avenue F-8, which means it has direct street access and no need for easements. It is 1 parcel over from a cluster of house, and those houses have power lines (through SoCal Edison) [...]

## **Basics**

Category: Land Status: Active

Bathrooms: 0 baths Lot size: 2.41 sq ft

**Lot Size Acres: 2.41** sq ft **County:** Los Angeles