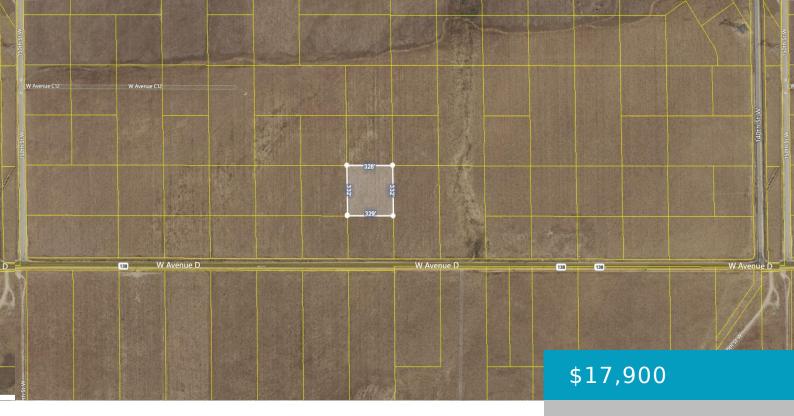

#### 14500, AVENUE C14, LANCASTER, CA, 93536

https://windomrealtor.com

Great West Antelope Valley land parcel! 2.5 acres of land, west of Antelope Acres and 1 parcel over from Ave D/Hwy 138. There are power lines running alongside Ave D. This is a great parcel for long term investment, as well as a great place to build a custom home or install a mobile home. [...]

## **Basics**

Category: Land Status: Active

**Bathrooms: 0** baths **Lot size: 2.5** sq ft

**Lot Size Acres: 2.5** sq ft **County:** Los Angeles