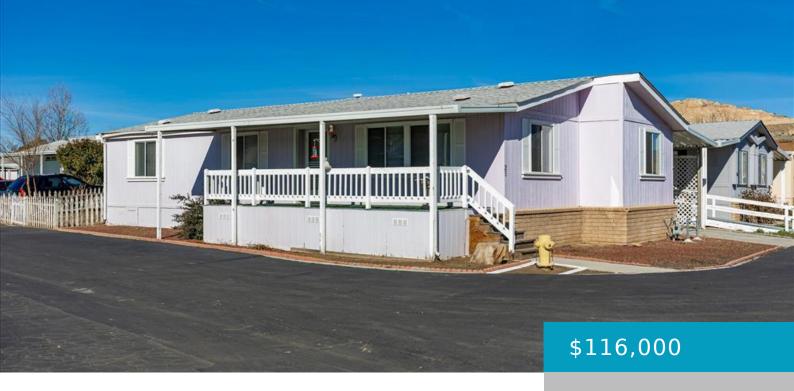

### 14556, TEHACHAPI, TEHACHAPI, CA, 93561

https://windomrealtor.com

Great Park Location !! Welcome to your new home in the Willow Springs Estates. This charming 3BD / 2 BA, 1,458 SF manufactured home is a perfect blend of comfort and captivating surroundings. The inviting living room has expansive windows allowing you to take in the beautiful mountain and park views. The bright and spacious [...]

### **Basics**

Category: Residential

Status: Active

Bathrooms: 2 baths

Year built: 1991

**Bathrooms Full: 2** 

Type: Single Family Residence

Bedrooms: 3 beds

## **Building Details**

**Cooling features:** Central Air Building Area Total: 1458 sq ft

Garage spaces: 2 Stories: 1

**Roof:** Composition **Construction Materials:** Wood Siding

Fencing: Wood Lot Features: Corner Lot, Sprinklers In Rear